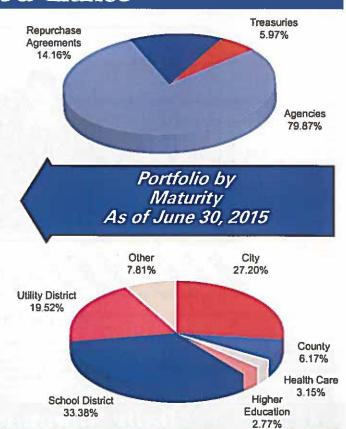

ing its expectation of a shallow path towards higher rates. It may be hard for the Fed to move too quickly as higher rates will cause the dollar to strengthen, restricting the Fed's ability to get back to a neutral level. Consistent with Chair Yellen's guidance, it is anticipated the Fed will move towards a 1.75% level by the end of 2016, but a parat that point to assess the market impact is highly likely. The U.S. yield curve typically flattens as tightening cycles evolve \( \) it is expected that this time will be no different. In addition, higher rates should spur long duration demand from pensions and insurance companies, effectively muting a move higher and contributing to a flatter yield curve.

### Information at a Glance



Distribution of Participants by Type As of June 30, 2015



## Historical Program Information

| Month  | Average<br>Rate | Book<br>Value      | Market<br>Value    | Net<br>Asset Value | WAM (1)* | WAM (2)* | Number of<br>Participants |
|--------|-----------------|--------------------|--------------------|--------------------|----------|----------|---------------------------|
| Jun 15 | 0.0719%         | \$5,113,377,874.72 | \$5,113,798,319.64 | 1.000082           | 52       | 68       | 794                       |
| May 15 | 0.0643%         | 5,481,487,398.04   | 5,481,958,268.19   | 1.000085           | 52       | 70       | 794                       |
| Apr 15 | 0.0701%         | 5,578,041,120.52   | 5,578,486,668.16   | 1.000079           | 52       | 74       | 793                       |
| Mar 15 | 0.0604%         | 5,532,363,738.20   | 5,5