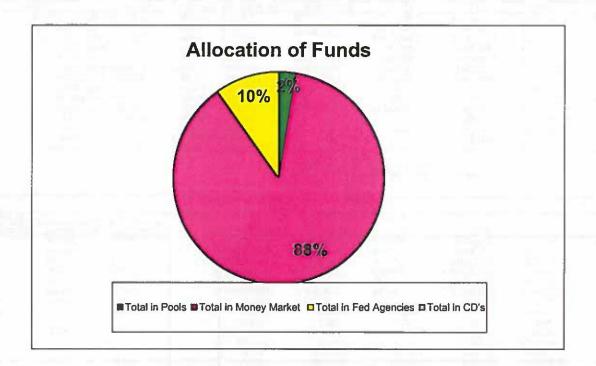

| 7,233,915.52           | 2,100,000.00  |                                         | 427,49           | 2,034,169.01     | 7,300,174.00   |
| otal in Money Market                  | 222,616,279.48         | 47,522,518.69 | 100000000000000000000000000000000000000 | 87,337.54        | 15,602,163.67    | 254,423,972.04 |
| otal in Fed Agencies                  | 48,715,174.09          | 0.00          | (6,858.24)                              |                  | 19,998,131,94    | 28,711,383.91  |
| ptal Invested                         | 278,568,369.09         | 49,622,518.69 | (6,658.24)                              | 87,765.03        | 37,834,464,62    | 290,435,529.95 |

All Investments in the portfolio are in compliance with the CTRMA's Investment policy.

William Chopesan, CFO



Amount of Investments As of

June 30, 2015

| Agency                 | CUSIP#    | COST         | Book Value    | Market Value  | Yield to Maturity | Purchased | Matures FUND                |
|------------------------|-----------|--------------|---------------|---------------|-------------------|-----------|-----------------------------|
| Federal Home Loan Bank | 313371KG0 | 1,019,000.00 | 1,003,454.55  | 1,004,110.00  | 0.3912%           | 1/9/2014  | 10/28/2015 TxDOT Grant Fund |
| Fannle Mae             | 3135G0QB2 | 1,001,990.00 | 1,000,361.82  | 2,702,484.00  | 0.0381%           | 1/9/2014  | 10/22/2015 TxDOT Grant Fund |
| Fannle Mae             | 3135G0QB2 | 1,703,383.00 | 1,700,615.09  | 2,702,464.00  | 0.0381%           | 1/9/2014  | 10/22/2015 TxDOT Grant Fund |
| Fannle Mae