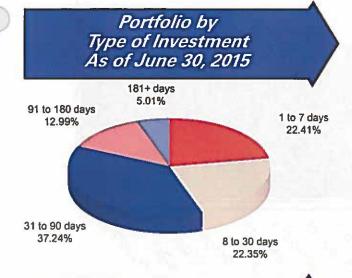

to minimize market disruption as much as possible by stressing its expectation of a shallow path towards higher rates. It may be hard for the Fed to move too quickly as higher rates will cause the dollar to strengthen, restricting the Fed's ability to get back to a neutral level. Consistent with Chair Yellen's guidance, it is anticipated the Fed will move towards a 1.75% level by the end of 2016, but a parat that point to assess the market impact is highly likely. The U.S. yield curve typically flattens as tightening cycles evolve \( \) it is expected that this time will be no different. In addition, higher rates should spur long duration demand from pensions and insurance companies, effectively muting a move higher and contributing to a flatter yield curve.

### Information at a Glance



Distribution of Participants by Type As of June 30, 2015



## Historical Program Information

| Month  | Average<br>Rate | Book<br>Value      | Market<br>Value    | Net<br>Asset Value | WAM (1)* | WAM (2)* | Number of<br>Participants |
|--------|-----------------|--------------------|--------------------|--------------------|----------|----------|---------------------------|
| Jun 15 | 0.0719%         | \$5,113,377,874.72 | \$5,113,798,319.64 | 1.000082           | 52       | 68       | 794                       |
| May 15 | 0.0643%         | 5,481,487,398.04   | 5,481,958,268.19   | 1.000085           | 52       | 70       | 794                       |
| Apr 15 | 0.0701%         | 5,578,041,120.52   | 5,578,486,668.16   | 1.000079           | 52       | 74       | 793