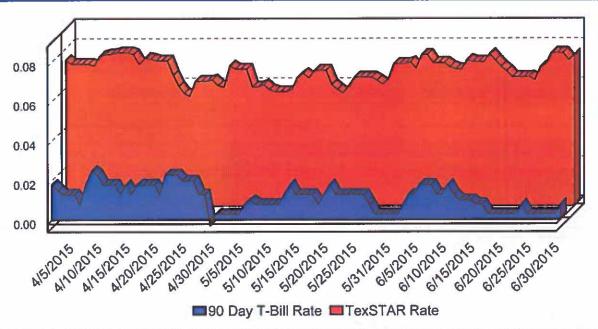

| 788                       |

# Portfolio Asset Summary as of June 30, 2015

|                                      | Book Value       | Market Value     |
|--------------------------------------|------------------|------------------|
| Uninvested Balance                   | 6,640.15         | \$ 6,640.15      |
| Accrual of Interest Income           | 1,119,038.00     | 1,119,038.00     |
| Interest and Management Fees Payable | (608,244.20)     | (608,244.20)     |
| Payable for Investment Purchased     | 0.00             | 0.00             |
| Repurchase Agreement                 | 724,185,999.97   | 724,185,999.97   |
| Government Securities                | 4,388,674,440.80 | 4,389,094,885.72 |

Total \$ 5,113,377,874.72 \$ 5,113,798,319.64

# TexSTAR versus 90-Day Treasury Bill



This material is for information purposes only. This information does not represent an offer to buy or sell a security. The above rate information is obtained from sources that are believed to be reliable; however, its accuracy or completeness may be subject to change. The TexSTAR management fee may be waived in full or in part at the discretion of the TexSTAR co-administrators and the TexSTAR rate for the period shown reflects waiver of fees. This table represents historical investment performance/artim to the customer, net of fees, and is not an indication of future performance. An investment in the security is not insured or guaranteed by the Federal Deposit Insurance Corporation or any other government agency. Although the issuer seeks to preserve the value of an investment at \$1.00